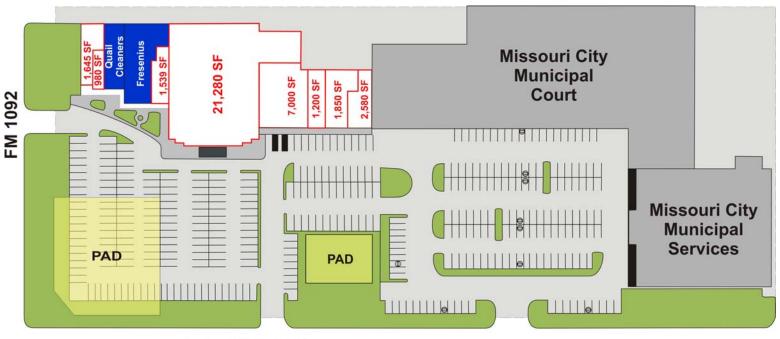

## **FOR LEASE**

- 21,280 SF (Previously Palais Royal)
- 7,000 SF Open Space
- 2,625 SF Endcap or 1,645 SF Hair Salon
- 2,580 SF Restaurant w/Equipment
- 1,539 SF Office

## Plus:

- 1,850 SF
- 1,200 SF
- 980 SF

PAD SITES ALSO AVAILABLE

**David Werlin**—Ext. 109 dwerlin@wpwmgmt.com

**Charles Blaschke**—Ext. 106 cblaschke@wpwmgmt.com

WPW Realty Advisors 1330 Post Oak Blvd.

Suite 2525