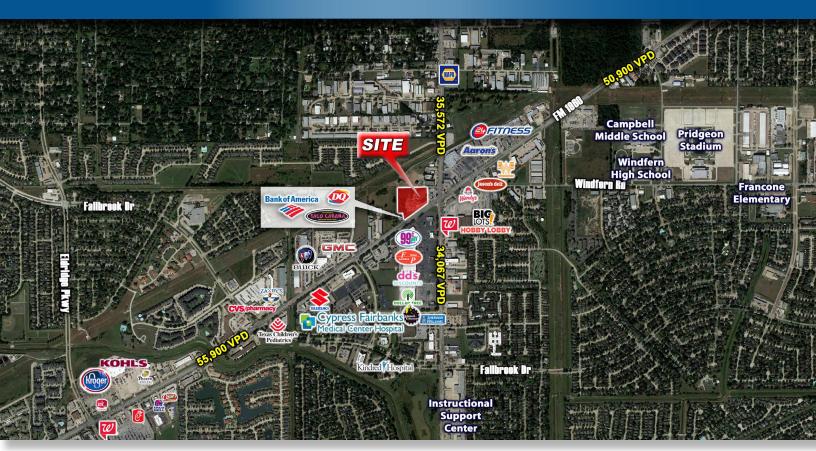

Steeplechase NWC FM 1960 & Jones Rd Houston, Texas 77065

## **Description:**

- Located at the northwest corner of FM 1960 / Cypress Creek Pkwy & Jones Rd in northwest Houston.
- Signalized, high traffic intersection with excellent visibility and easy access from FM 1960 & Jones Rd
- Close proximity to Cypress Fairbanks Medical Center Hospital.

## **Traffic Counts:**

FM 1960: 55,900 VPD | Jones Rd: 35,572 VPD