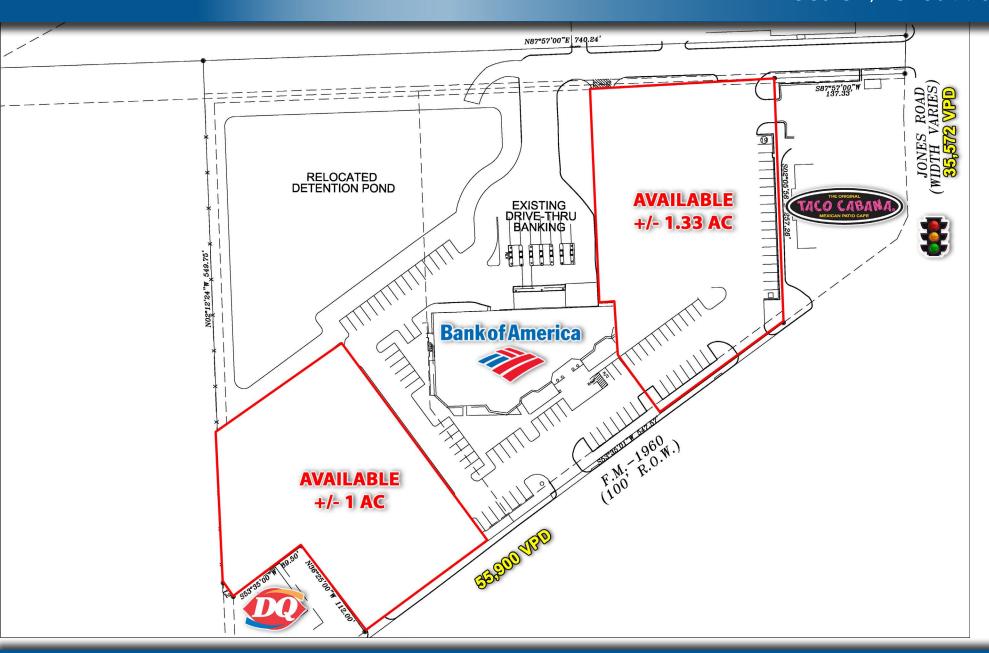

## **Available Pad Sites:**

+/- 1.00 AC | +/- 1.33 AC

## **Traffic Counts:**

FM 1960: 55,900 VPD | Jones Rd: 35,572 VPD