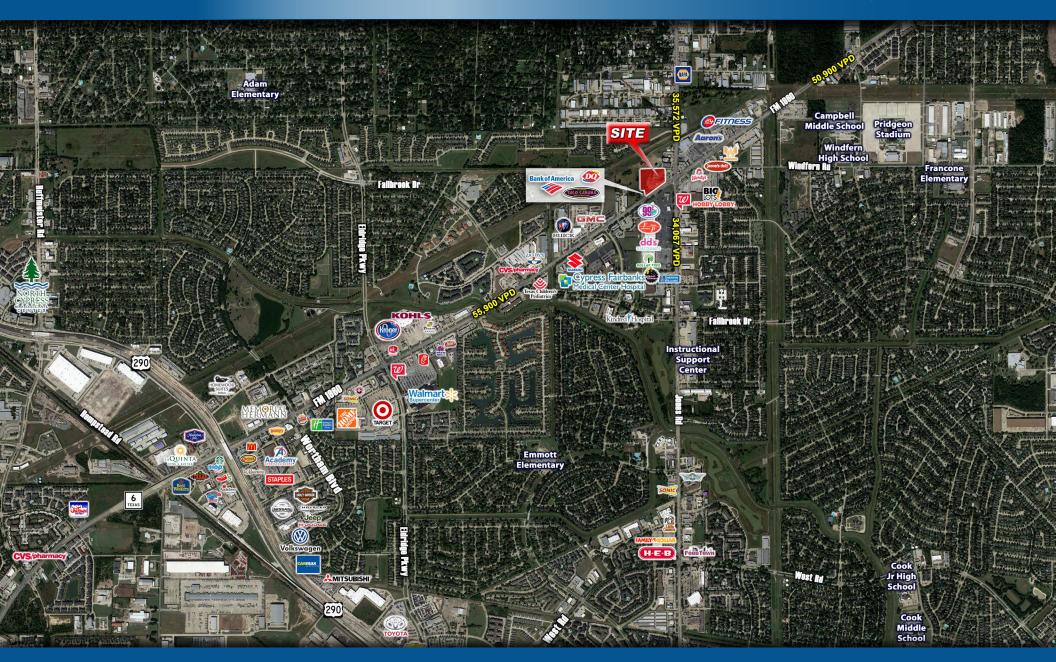

Steeplechase NWC FM 1960 & Jones Rd Houston, Texas 77065

## **Description:**

- Located at the northwest corner of FM 1960 / Cypress Creek Pkwy & Jones Rd in northwest Houston.
- Signalized, high traffic intersection with excellent visibility and easy access from FM 1960 & Jones Rd
- Close proximity to Cypress Fairbanks Medical Center Hospital.

## **Traffic Counts:**

FM 1960: 55,900 VPD | Jones Rd: 35,572 VPD