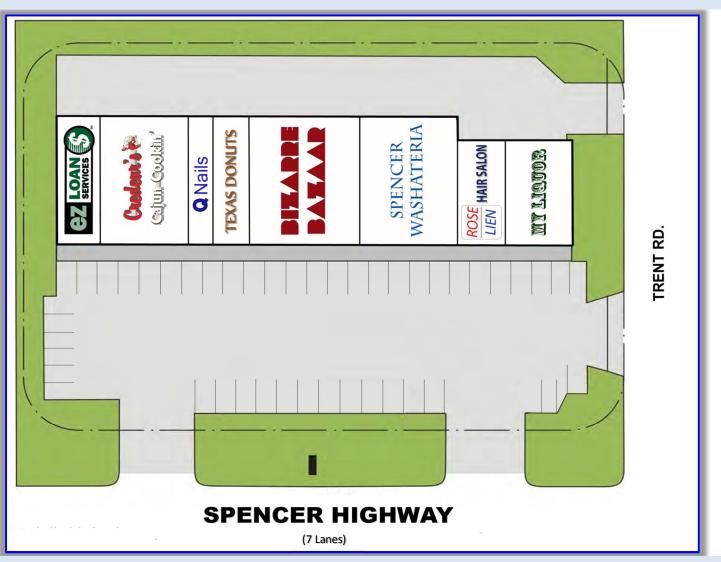

**SITE PLAN** 

## SPENCER RETAIL CENTER

7127 Spencer Hwy, between Red Bluff & Center St. Pasadena (Houston), Texas 77505