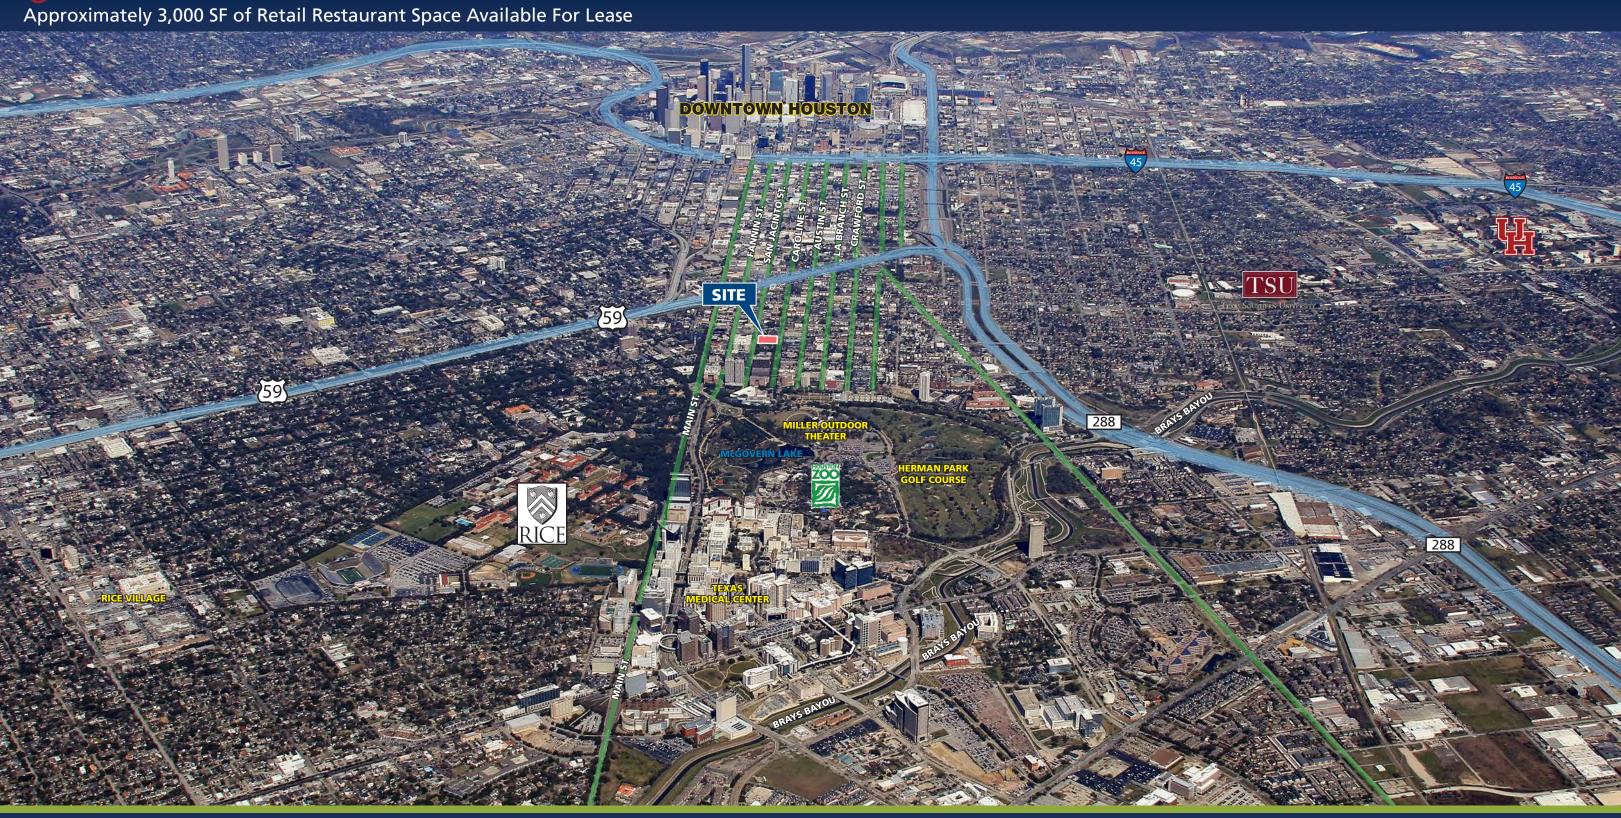

## THE SOUTHMORE AT THE CORNER OF SOUTHMORE AND SAN JACINTO Approximately 3,000 SF of Retail Restaurant Space Available For Lease

527 59 59 288 SITE 288

WPW Realty Advisors 1330 Post Oak Blvd., Suite 2525 Houston, TX 77056 Ph. 713-627-2711