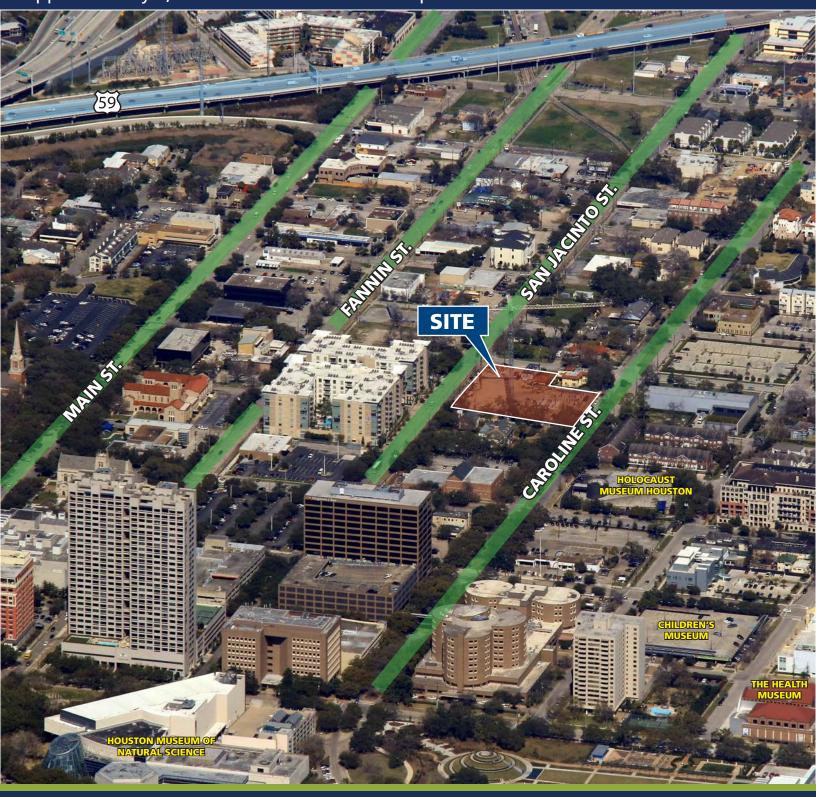

## THE SOUTHMORE AT THE CORNER OF SOUTHMORE AND SAN JACINTO Approximately 3,000 SF of Retail/Restaurant Space Available For Lease

WPW Realty Advisors 1330 Post Oak Blvd., Suite 2525 Houston, TX 77056 Ph. 713-627-2711

## THE SOUTHMORE AT THE CORNER OF SOUTHMORE AND SAN JACINTO Approximately 3,000 SF of Retail Restaurant Space Available For Lease

527 59 59 288 SITE 288

WPW Realty Advisors 1330 Post Oak Blvd., Suite 2525 Houston, TX 77056 Ph. 713-627-2711