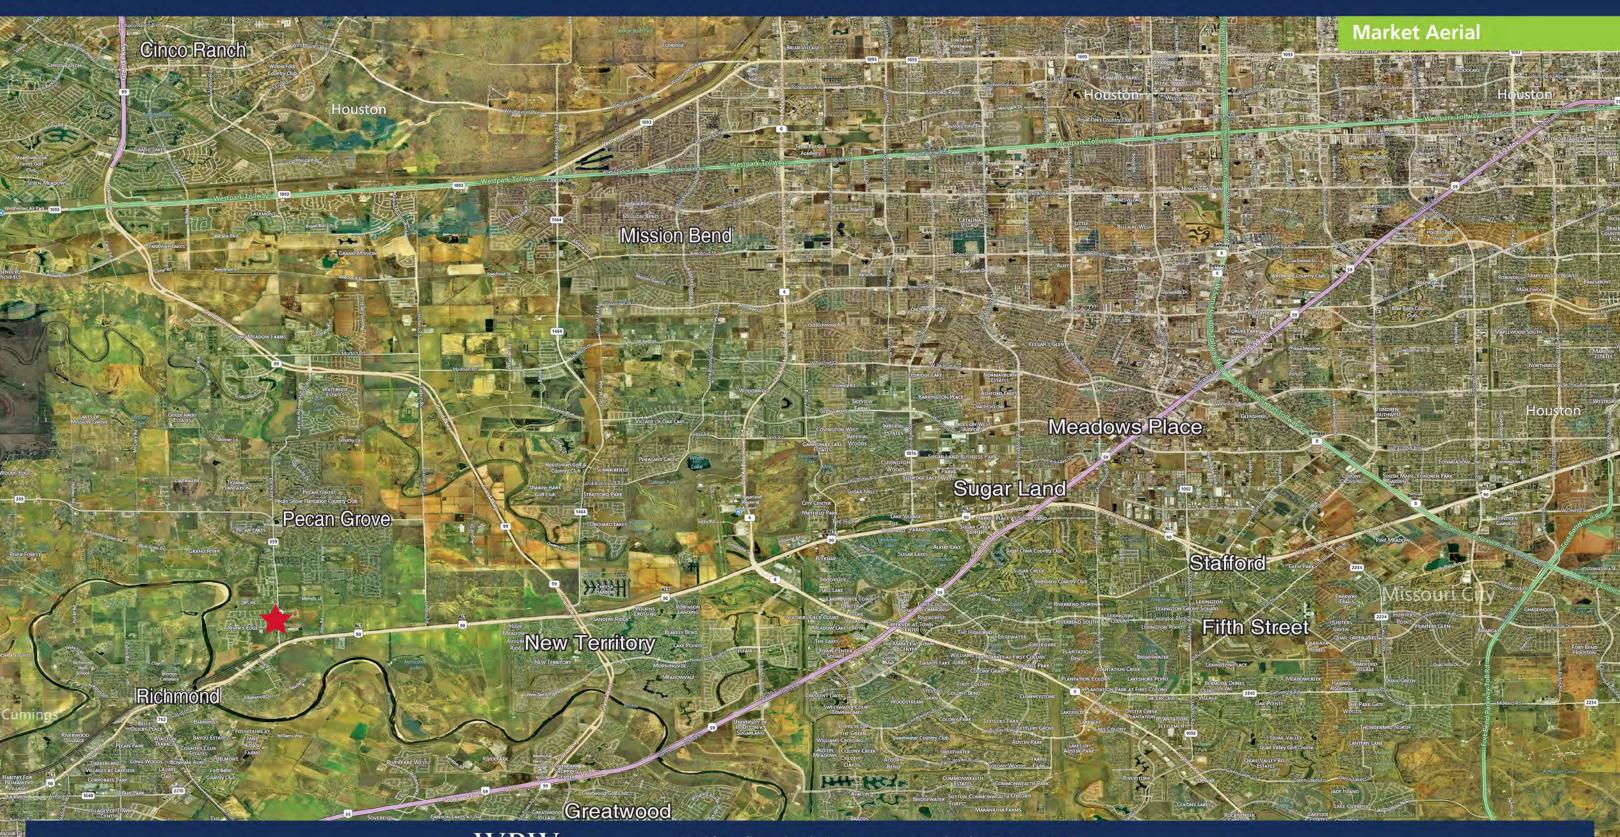

## Richmond, TX 77406



WPW **REALTY ADVISORS**  David Werlin - dwerlin@wpwmgmt.com - (713) 627-2711 Ext. 109
Charles Blaschke - charles@wpwmgmt.com - (713) 627-2711 Ext. 107
www.wpwrealtyadvisors.com - 1330 Post Oak Blvd. Ste. 2525 - Houston, TX 77056

## Rivers Edge Court

503 FM 359 Richmond, TX 77406

## **Residential Aerial**

## **Population**

- River's Edge Designed: 2,512 Current: 2,320
- Pecan Lakes
  Designed: 1,029
  Current: 1,029
- **Grand River**Designed: 480
  Current: 405
- Pecan Grove
  Designed: 13,551
  Current: 13,551
- **Texana**Designed: 823
  Current: 823
- 6 River Forest Designed: 392 Current: 141

- **7 Lakes of Mission Grove** Designed: 609 Current: 215
  - 8 Aliana Designed: 13,361 Current: 4,238
- **Waterside Estates**Designed: 3,720
  Current: 3,720
- Long Meadow Farms
  Designed: