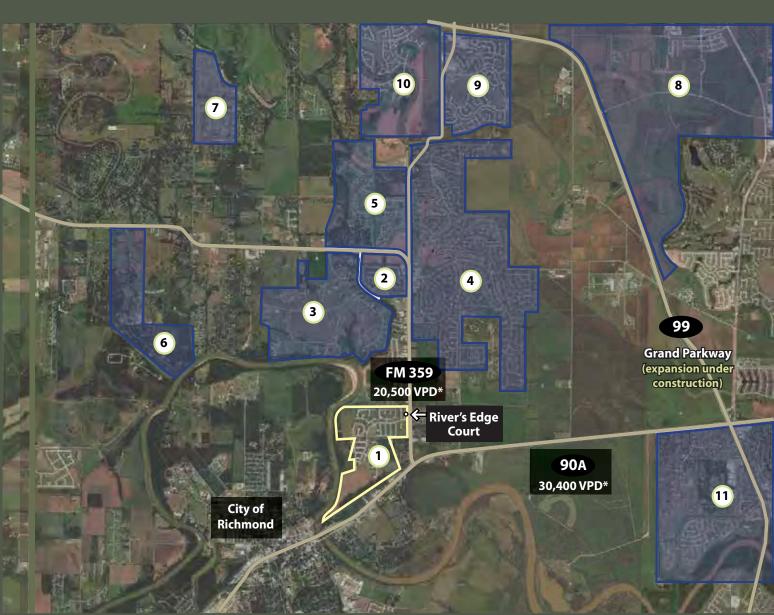

## **Residential Aerial**

## **Population**

- River's Edge Designed: 2,512 Current: 2,320
- Pecan Lakes
  Designed: 1,029
  Current: 1,029
- **Grand River**Designed: 480
  Current: 405
- Pecan Grove
  Designed: 13,551
  Current: 13,551
- **Texana**Designed: 823
  Current: 823
- 6 River Forest Designed: 392 Current: 141

- **7 Lakes of Mission Grove** Designed: 609 Current: 215
  - 8 Aliana Designed: 13,361 Current: 4,238
- **Waterside Estates**Designed: 3,720
  Current: 3,720
- Long Meadow Farms
  Designed: 7,222
  Current: 5.221
- New Territory
  Designed: 14,175
  Current: 14,175