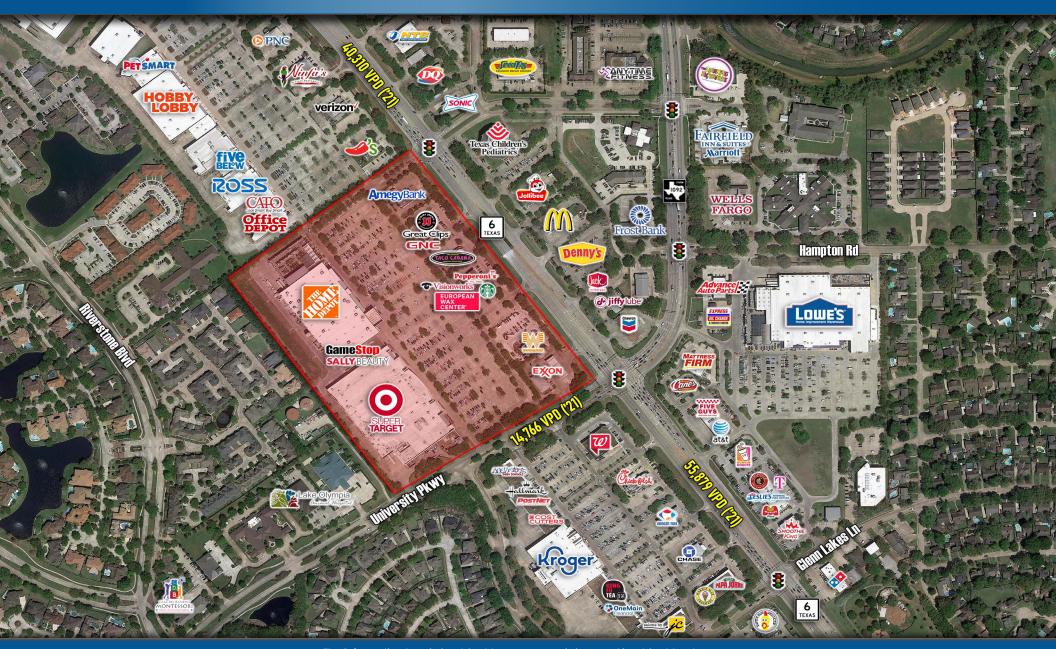

## Missouri City Shopping Center State Highway 6 @ FM-1092 Missouri City, Texas 77459

The information herein is subject to errors or omissions and is subject to change; this information is not, in any way, warranted by WPW Realty Advisors or by any agent, independent associate or employee of WPW Realty Advisors.