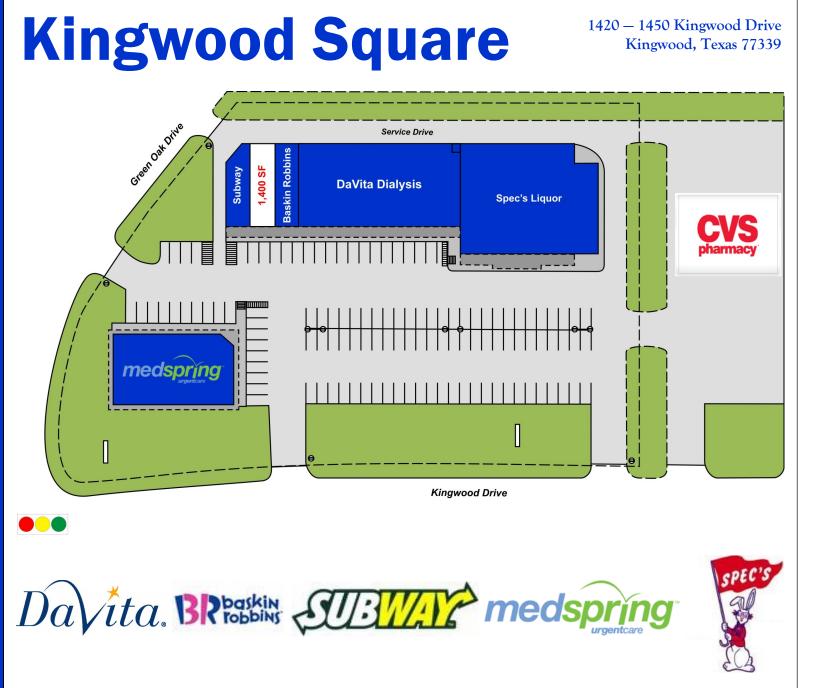

## **FOR LEASE**

- 1,400 SF Restaurant Space
- NOW OPEN: 9,320 SF Fortune 500 Medical Use

David Werlin dwerlin@wpwmgmt.com Ext. 109

WPW Realty Advisors 1330 Post Oak Blvd. Suite 2525 Houston, Texas 77056 Phone:(713) 627-2711 Fax: (713) 627-7211 wpwrealtyadvisors.com