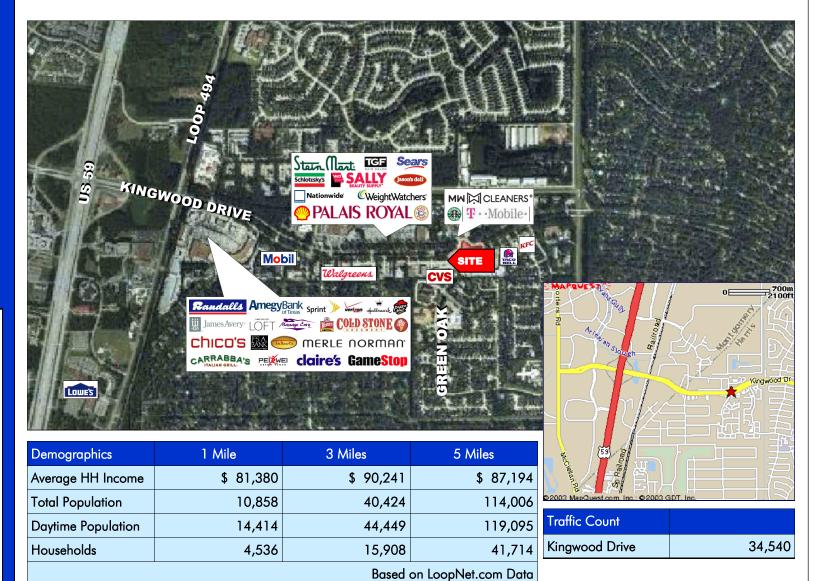

## **Kingwood Square**

1420 – 1450 Kingwood Drive Kingwood, Texas 77339

The information contained herein has been obtained from reliable sources; however, Owner & Broker make no guarantees, representations or warranties, expressed or implied, as to the accuracy of the information and should be verified by buyer / tenant. Property submitted is subject to errors, omissions, changes of price, prior sale / lease, or withdrawal without notice.