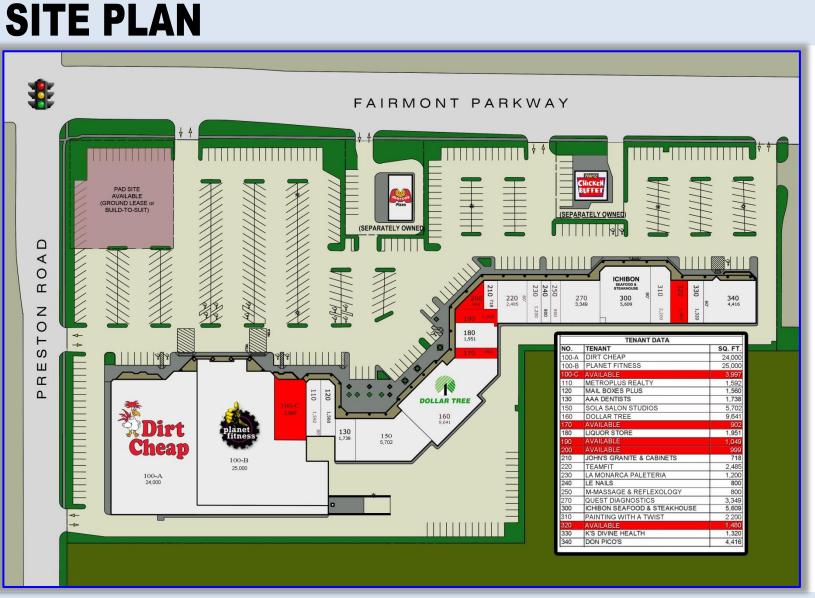

## **FAIRMONT-PRESTON PLAZA**

4802 Fairmont Pkwy. @ Preston Pasadena, Texas 77505