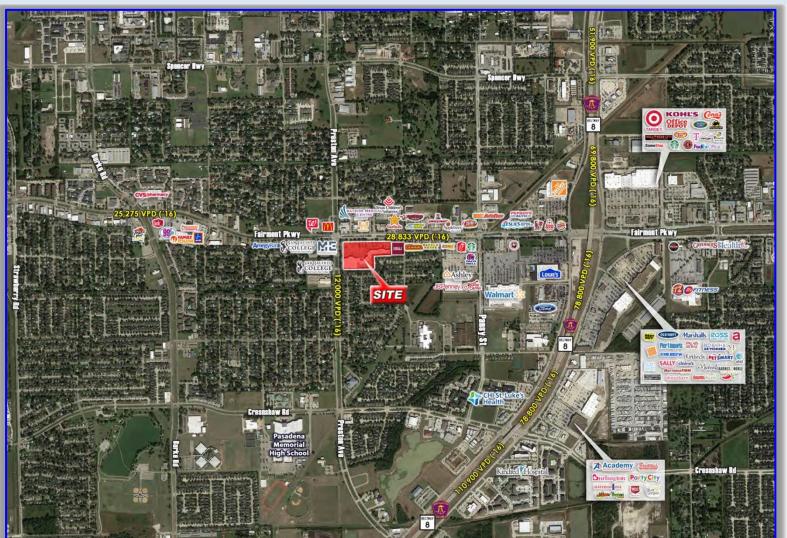

## FAIRMONT-PRESTON PLAZA

4802 Fairmont Pkwy. @ Preston Pasadena, Texas 77505

## AERIAL

The information contained herein has been obtained from thought to be reliable sources; however, Owner & Broker make no guarantees, representations or warranties, expressed or implied, as to the accuracy of the information and should be verified by buyer/tenant. Property submitted is subject to errors, omissions, changes of price, prior sale/lease, or withdrawal without notice.