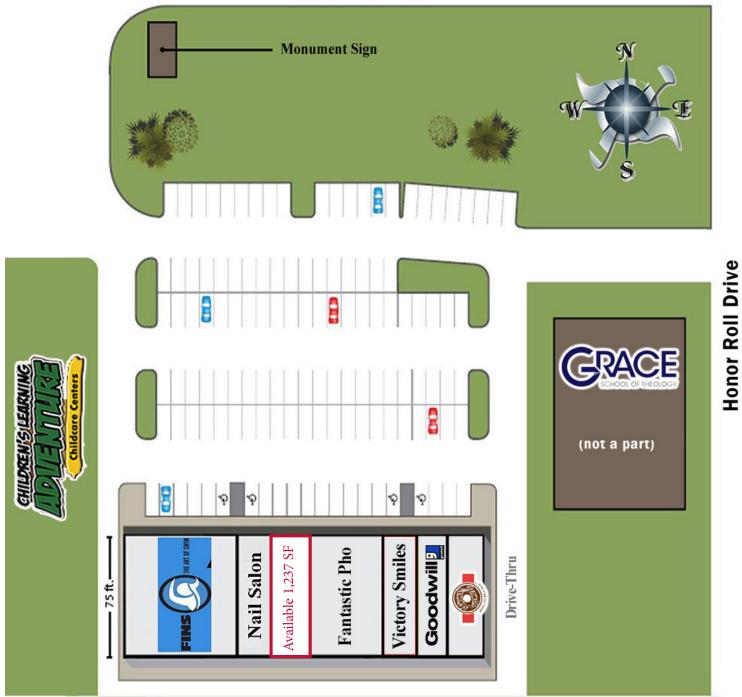

## **COLLEGE PARK CROSSING**

SWC State Hwy 242 and Honor Roll Drive The Woodlands, Texas

1,237 SF Space For Lease