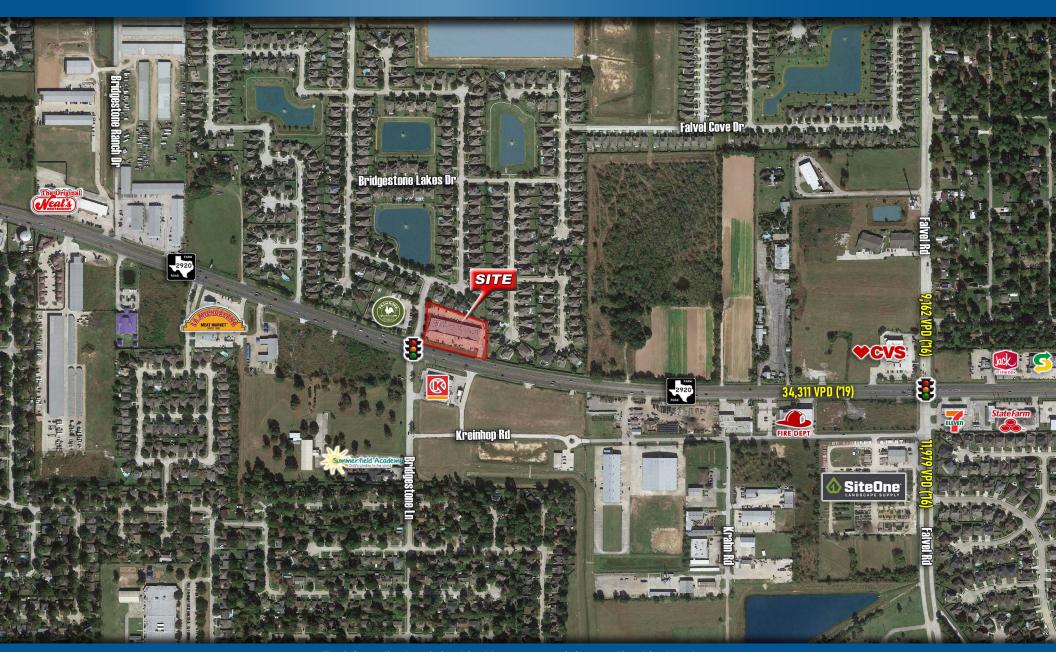

4334 FM 2920 @ Bridgestone Ln Spring, Texas 77388

### **Description:**

- Join Jax Burgers, Wet Leprechaun, Clinica Hispana, Hong Kong Restaurant & Krab Kings
- **Ample Parking**
- Good Visibility & Pylon Signage
- Signalized Intersection
- Easy Access to I-45 & Grand Parkway

### **Available Space:**

1,200 SF & 1,400 SF In-Line Spaces

#### **Traffic Counts:**

FM 2920: 34,311 VPD (TXDOT 2019)

**Demographics:** 

1 mile 3 mile 5 mile 2021 Population: 11,121 82,055 225,622 Daytime Pop: 9,261 80,258 224,215 \$88,448 \$116,147 \$108,290 Avg HH Income: