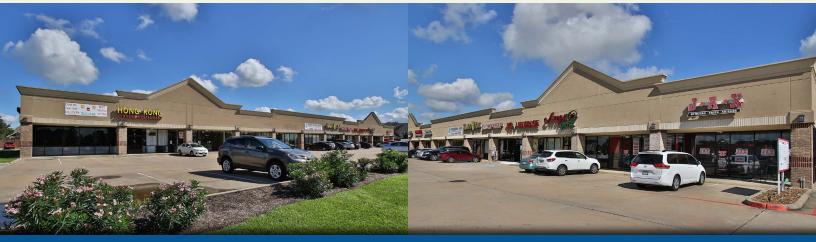

4334 FM 2920 @ Bridgestone Ln Spring, Texas 77388

### **Description:**

- Join Jax Burgers, Wet Leprechaun, Clinica Hispana, Hong Kong Restaurant & Krab Kings
- **Ample Parking**
- Good Visibility & Pylon Signage
- Signalized Intersection
- Easy Access to I-45 & Grand Parkway