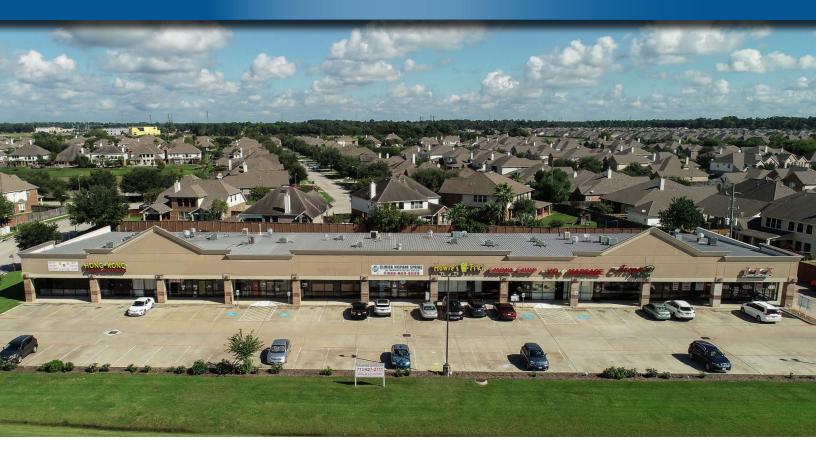

4334 FM 2920 @ Bridgestone Ln Spring, Texas 77388

### **Description:**

- Join Jax Burgers, Wet Leprechaun, Clinica Hispana, Hong Kong Restaurant & Krab Kings
- **Ample Parking**
- Good Visibility & Pylon Signage
- Signalized Intersection
- Easy Access to I-45 & Grand Parkway