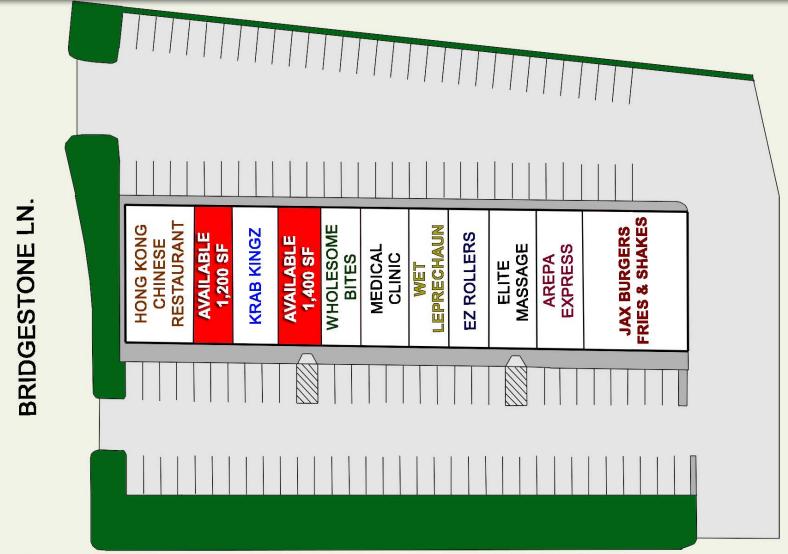

### **Description:**

- Join Jax Burgers, Wet Leprechaun, Clinica Hispana, Hong Kong Restaurant & Krab Kings
- **Ample Parking**
- Good Visibility & Pylon Signage
- Signalized Intersection
- Easy Access to I-45 & Grand Parkway

### **Available Space:**

1,200 SF & 1,400 SF In-Line Spaces