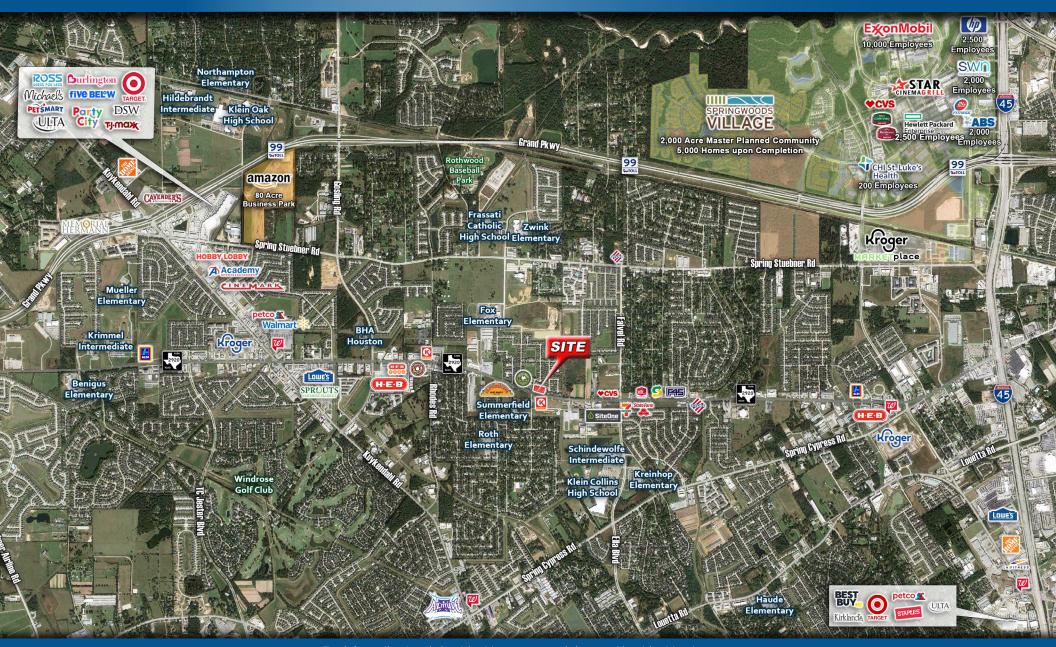

4334 FM 2920 @ Bridgestone Ln Spring, Texas 77388

### **Description:**

- Join Jax Burgers, Wet Leprechaun, Clinica Hispana, Hong Kong Restaurant & Krab Kings
- **Ample Parking**
- Good Visibility & Pylon Signage
- Signalized Intersection
- Easy Access to I-45 & Grand Parkway

#### **Traffic Counts:**

FM 2920: 34,311 VPD (TXDOT 2019)

**Demographics:** 

1 mile 3 mile 5 mile 2021 Population: 11,121 82,055 225,622 Daytime Pop: 9,261 80,258 224,215 \$88,448 \$116,147 \$108,290 Avg HH Income: